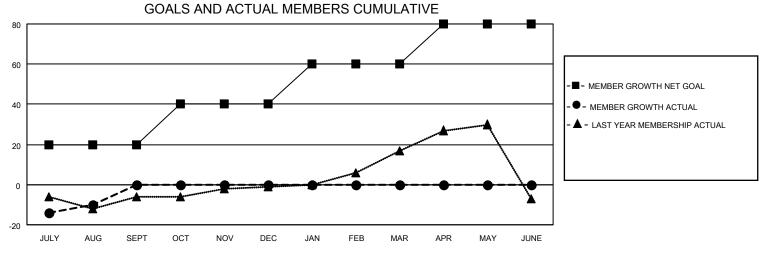

## District 44 H

Results as of: 8/31/2021

| Clubs                 |               |           |               | Members               |                       |                         |                                                    |
|-----------------------|---------------|-----------|---------------|-----------------------|-----------------------|-------------------------|----------------------------------------------------|
| RESULTS FOR 2021-2022 |               |           |               | RESULTS FOR 2021-2022 |                       |                         |                                                    |
| QUARTER               | NEW CLUB GOAL | NEW CLUBS | DROPPED CLUBS | QUARTER MEMB          | ER GROWTH NET<br>GOAL | MEMBER GROWTH<br>ACTUAL | DROPPED<br>MEMBERS ACTUAL<br>(including transfers) |
| JULY/AUG/SEPT         | 0             | 0         | 0             | JULY/AUG/SEPT         | 20                    | 15                      | 25                                                 |
| OCT/NOV/DEC           | 0             | 0         | 0             | OCT/NOV/DEC           | 20                    | 0                       | 0                                                  |
| JAN/FEB/MAR           | 0             | 0         | 0             | JAN/FEB/MAR           | 20                    | 0                       | 0                                                  |
| APR/MAY/JUNE          | 0             | 0         | 0             | APR/MAY/JUNE          | 20                    | 0                       | 0                                                  |